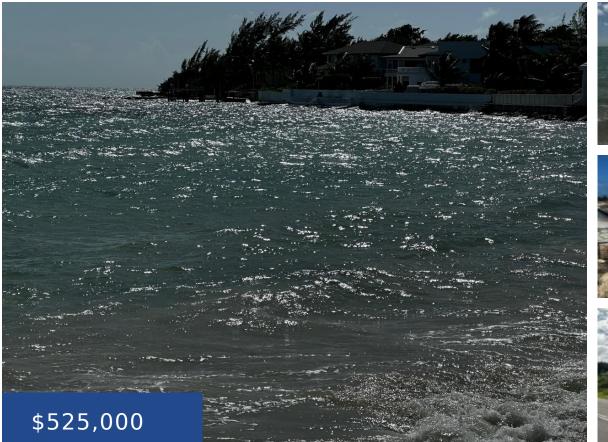

### EASTERN ROAD VACANT LOT NEW PROVIDENCE/PARADISE ISLAND

https://wateredgebahamas.com

Luxurious, Captivating & Impeccable Eastern Road 0.61-acre lot just across the road from the sea and beach! This 102 feet by 280 feet lot is awesome! Yes you can build your gated elegant mansion on this lot and walk to the beach in 1 minutes and watch the sun rise and go for a swim! [...]