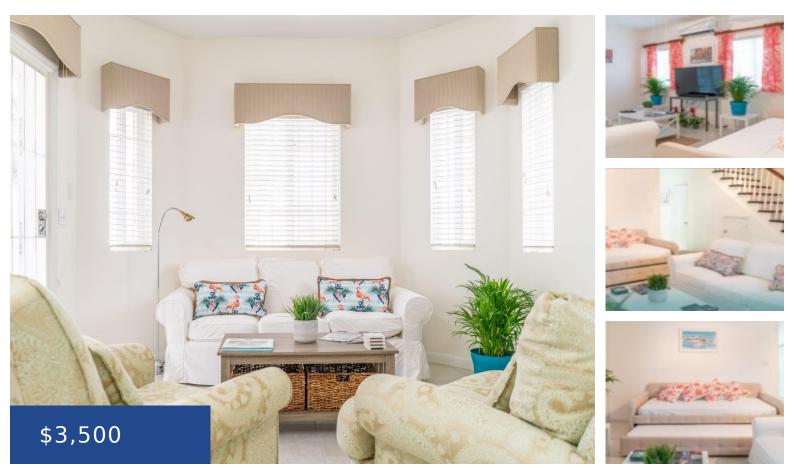

### EASTERN ROAD NEW PROVIDENCE/PARADISE ISLAND

https://wateredgebahamas.com

This stunning Eastern Road beachfront getaway is turnkey and ready to be your new home. This 3 bedroom, 2  $\hat{A}_{2}^{1/2}$  bathroom private bungalow offers a tranquil, relaxing retreat. The bedrooms are furnished with comfort in mind and the location allows you to fall asleep and wake up to soothing ocean sounds guaranteeing a peaceful nightsâ[][ [...]

- 3 beds
- 2 baths
- Condo
- Condo
- For Rent Only
- 1600 sq ft

### Basics

Rental Amount: 3500 Island: New Providence/Paradise Island Lot Number: 5 Floors In Building: 2 Total Finished Floor Area: 1600 Status: For Rent Only Bathrooms: 2 baths Lot size: 0 sq ft Location: Eastern Road Half Bathrooms: 1 Construction: Concrete Block Category: Condo Type: Condo Bedrooms: 3 beds Area: 1600 sq ft