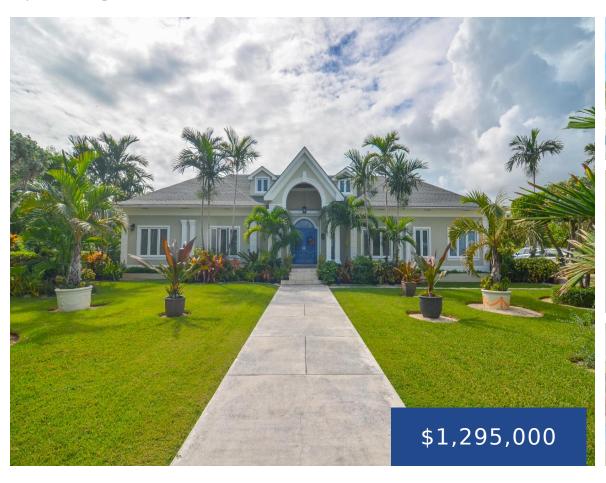

#### **EASTERN ROAD NEW PROVIDENCE/PARADISE ISLAND**

https://wateredgebahamas.com

Experience the ultimate island lifestyle in this stunning 4 bedroom waterfront house located on the Eastern Road. This beautifully appointed property offers breathtaking views of the crystal-clear turquoise waters and a expansive landscaped yard with lush tropical foliage. As you step inside, you'll be greeted by a spacious and elegantly designed living area that [...]

- 4 beds
- 4 baths
- Single Family Home
- Single Family Home
- For Sale Only
- 26136 sq ft

Type: Single Family Home

Status: For Sale Only

Bedrooms: 4 beds

Bathrooms: 4 baths

**Area: 26136** sq ft **Lot size: 26136** sq ft

Year built: 2011