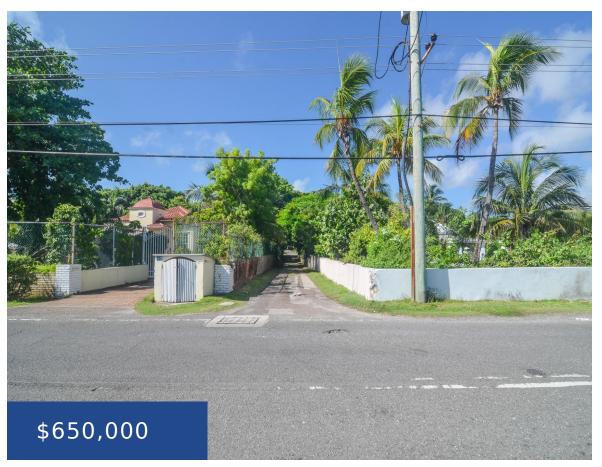

## **EASTERN ROAD NEW PROVIDENCE/PARADISE ISLAND**

https://wateredgebahamas.com

This single-family lot spans approximately 27,891 sq. ft. and features an incomplete 7,200 sq. ft. dwelling, originally designed with 4 bedrooms and 4 bathrooms. With thoughtful renovations, this expansive home can become a luxurious retreat, offering ample space for both living and entertaining. The layout provides a solid foundation for customization, allowing for personalized finishes [...]

## **Basics**

Location: Eastern Road Island: New Providence/Paradise Island

Construction: Concrete Block Category: Lots/Acreage

Total Finished Floor Area: 7200 Type: Lots/Acreage

**Status:** For Sale Only Bedrooms: 0 beds

Bathrooms: 0 baths **Area: 27891** sq ft

**Property Features** 

**Lot size: 27891** sq ft

Amenities: None **Style:** Single Family Lot

**Exterior Finish:** Finished Concrete Sewer: Available

Water: City Laundry: None

## **Miscellaneous**

**Legal Description:** Vacant Land - 27,891 Sq. Ft -

Lot of Land on the Southern Side of Eastern Road

between San Souci & Ridgeway

Site Influences: Private

Setting, Shopping Nearby, Recreation