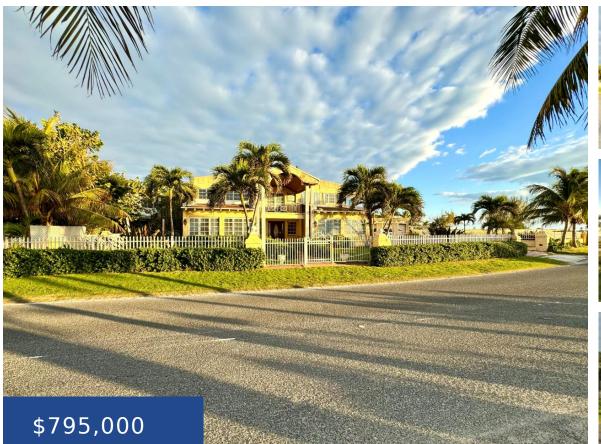

### EASTERN ROAD NEW PROVIDENCE/PARADISE ISLAND

https://wateredgebahamas.com

AN INVESTOR'S DREAM! Lot 9 features almost one acre of land with a dwelling home, car garage, guest house and swimming pool on the property. Additionally, lot 9A is perched on the waterside and previously was home to a lovely gazebo. Enjoy unobstructed views of clear blue waters and enjoy the tranquility that this property [...]

- 4 beds
- 3 baths
- Single Family Home
- Single Family Home
- For Sale Only
- 10000 sq ft

# Basics

Location: Eastern Road Half Bathrooms: 1 Construction: Concrete Block Total Finished Floor Area: 3000 Status: For Sale Only Bathrooms: 3 baths Lot size: 10000 sq ft Island: New Providence/Paradise Island Lot Number: 9 & 9A Category: Single Family Home Type: Single Family Home Bedrooms: 4 beds Area: 10000 sq ft