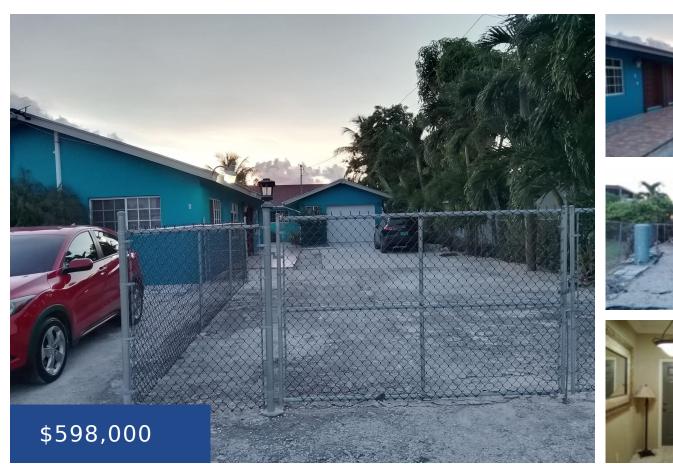

EASTERN CLOSE SUBDIVISION NEW PROVIDENCE/PARADISE ISLAND

https://wateredgebahamas.com

Fourplex two separate buildings, in an enclosed fenced in yard. The first duplex has in two, two beds one bath units, with ductless units. The second duplex has a one bed one bath units with ductless units and a two beds one bath with a single car garage and ductless units. The entire complex has [...]

- 4 baths
- Fourplex
- Fourplex
- For Sale Only
- 3115 sq ft

### Basics

Location: Fox Hill Lot Number: 15 Category: Fourplex Type: Fourplex Bedrooms: 5 beds Area: 3115 sq ft Island: New Providence/Paradise Island Construction: Concrete Block Total Finished Floor Area: 3115 Status: For Sale Only Bathrooms: 4 baths Lot size: 10120 sq ft

# **Property Features**

Amenities: Fully Fenced Exterior Finish: Finished Concrete Water: City Foundation: Yes Assessment Includes (Condo): No Fee Style: Apartment Sewer: Septic - Yes Roof: Asphalt Shingle Air conditioning (Condo): Split Parking Type: Open