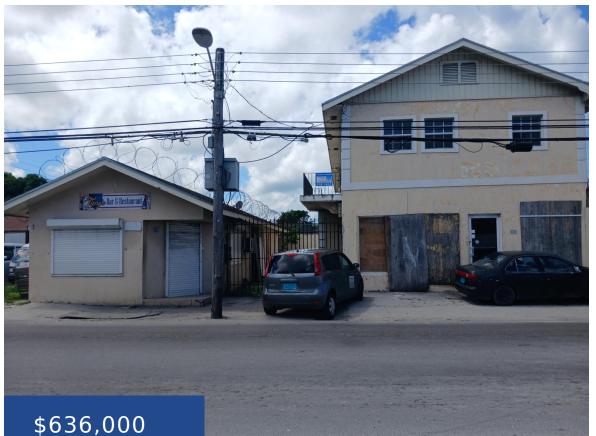

### EAST STREET NORTH NEW PROVIDENCE/PARADISE ISLAND

https://wateredgebahamas.com

This 2 building complex houses 1 single story building that last accommodated a restaurant and bar. The other 2 story building accommodates 2 shops downstairs and 2 apartments upstairs. 1 apartment is a 2 bed 2 bath that can be converted into a 3 bed 2 bath and the other 1 bed 1 bath can be [...]

# Miscellaneous

**Legal Description:** 2 commercial buildings on East street north. 1 that housed a restaurant and bar and the other 2 story building that houses 2 apartments and 2 shops