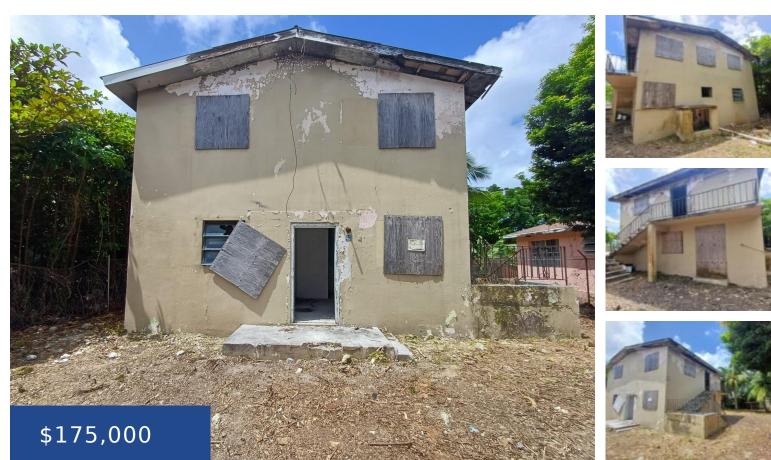

## EAST STREET NORTH DU-PLEX NEW PROVIDENCE/PARADISE ISLAND

https://wateredgebahamas.com

East Street Du-plex for sale. Great valued Du-plex needing a little TLC. It sits on a 5,000 square foot lot, and it is in the heart of the city. It is near malls, food stores, wash houses, churches, schools, transportation and other businesses. Call today to make this wonderful investment yours!

## Basics

Location: East Street Lot Number: 4 Lot Depth: 100 Construction: Concrete Block Total Finished Floor Area: 1958 Status: For Sale Only Bathrooms: 0 baths Lot size: 5000 sq ft Island: New Providence/Paradise Island Lot Width: 50 Lot Shape: Rectangle Category: Full Duplex Type: Full Duplex Bedrooms: 0 beds Area: 5000 sq ft Year built: 2000

# **Property Features**

Amenities: Garden Area, Kitchen Built-in(s), Fully<br/>Fenced, CableStyleExterior Finish: Finished ConcreteSewWater: CityFloorRoad: OtherRoorFoundation: YesBaseInsulation (Ceiling): NoInsulationAir conditioning (Condo): NoneOutAssessment Includes (Condo): No FeeParl