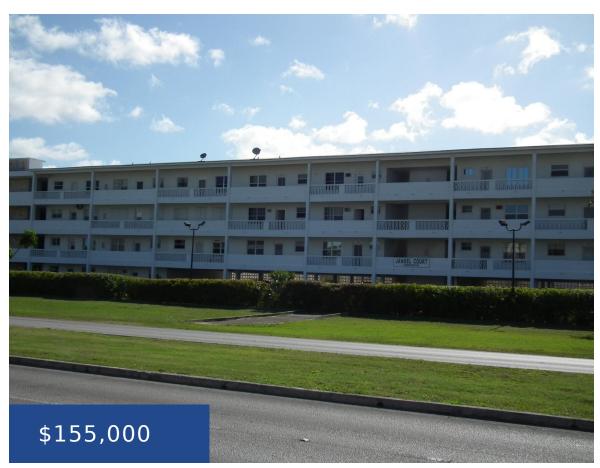

#### EAST MALL DRIVE GRAND BAHAMA/FREEPORT

https://wateredgebahamas.com

Located on the beautiful island of Grand Bahama, Jansel Court Condominium is ideally located less than 10 minutes from the Airport, it is situated across from the new Doctors Hospital. Offered fully furnished and move in ready, it could be purchased as an income producing property. This property is priced for today's buyer's market! Call [...]

### **Basics**

Lot size: 0 sq ft

**Location:** Freeport Island: Grand Bahama/Freeport

Lot Number: 72 Block: 1

Construction: Concrete Block Category: Condo

**Total Finished Floor Area:** 1000 **Type:** Condo