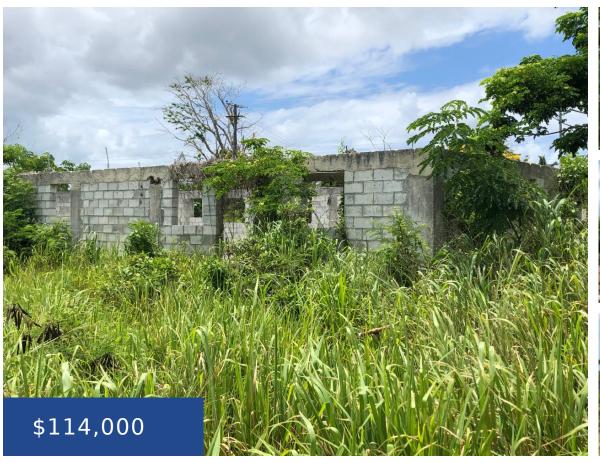

### EAST CATHERINE STREET NEW PROVIDENCE/PARADISE ISLAND

https://wateredgebahamas.com

This 8,449 Sq.Ft. Lot in the quiet Malcolm Allotment neighborhood, already has the foundation poured and walls erected for a MultiFamily Duplex that once completed could make an excellent investment property.

#### **Basics**

**Location:** Malcolm Allotment Island: New Providence/Paradise Island

**Lot Number:** 71B **Construction:** Concrete Block

Category: Lots/Acreage Total Finished Floor Area: 8449

Type: Lots/Acreage Status: For Sale Only
Bedrooms: 0 beds Bathrooms: 0 baths

## **Property Features**

Amenities: Garden Area Style: Multi-Family Lot

**Exterior Finish:** Finished Concrete **Sewer:** Septic - Yes

Water: City Roof: Other

Foundation: Yes Air conditioning (Condo): None