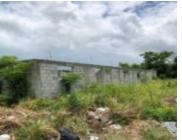

### EAST CATHERINE STREET NEW PROVIDENCE/PARADISE ISLAND

https://wateredgebahamas.com

This 8,449 Sq.Ft. Lot in the quiet Malcolm Allotment neighborhood, already has the foundation poured and walls erected for a MultiFamily Duplex that once completed could make an excellent investment property.

#### **Basics**

**Location:** Malcolm Allotment Island: New Providence/Paradise Island

**Lot Number:** 71B **Construction:** Concrete Block

Category: Lots/Acreage Total Finished Floor Area: 8449

Type: Lots/Acreage Status: For Sale Only
Bedrooms: 0 beds Bathrooms: 0 baths

## **Property Features**

Amenities: Garden Area Style: Multi-Family Lot

**Exterior Finish:** Finished Concrete **Sewer:** Septic - Yes

Water: City Roof: Other

Foundation: Yes Air conditioning (Condo): None