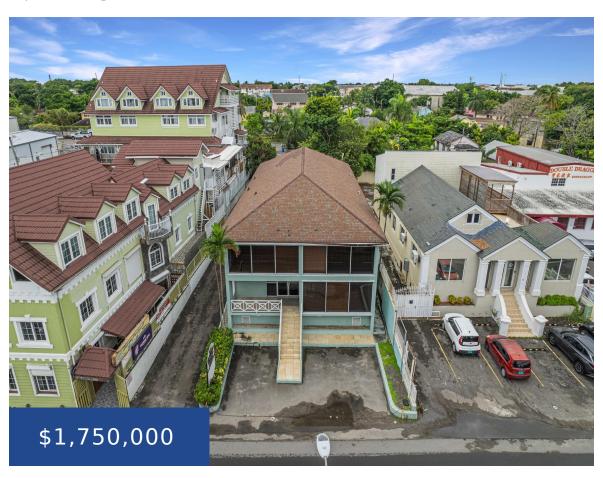

## EAST BAY STREET NEW PROVIDENCE/PARADISE ISLAND

https://wateredgebahamas.com

Located on the southern side of East Bay Street, just 60 feet west of Williams Street, this renovated, two-storey office building offers a prime business location on East Bay Street. Built in 1977, this well-constructed concrete block property spans 6,351 sq. ft. on an 8,700 sq. ft. lot. The building includes a standby generator, durable [...]

## **Basics**

**Title of Property:** 81 East Bay Street

Island: New Providence/Paradise Island

**Commercial:** Offices

**Unit Rentable Area:** 6350

Status: For Sale Only

Lot size: 8700 sq ft

**Location:** East Bay Street **Category:** Commercial