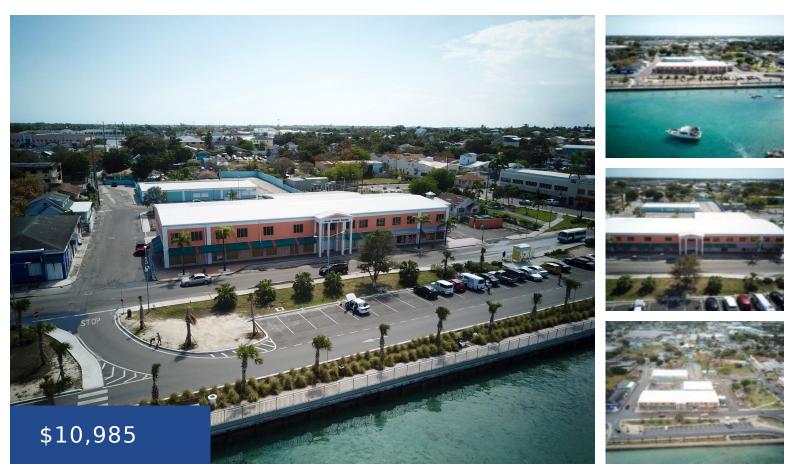

#### EAST BAY STREET NEW PROVIDENCE/PARADISE ISLAND

https://wateredgebahamas.com

Ground floor, 5,992 square foot space in a 2-storey mixed-use complex offering a standby generator, central HVAC system and plenty of parking for both customers and tenants. The building is conveniently close to Paradise Island, Harbour Bay Shopping Plaza and numerous restaurants. Each space comes installed with ceilings, lights and AC, CAM is additional and [...]

## Basics

| Rental Amount: 10985      | Title of Property: Island Traders                                                |
|---------------------------|----------------------------------------------------------------------------------|
| Location: East Bay Street | Island: New Providence/Paradise Island                                           |
| Category: Commercial      | Land and Services: Public Trans. Nearby, Shopping Nearby, Views, Visual exposure |
| Unit Rentable Area: 5992  | Type: Building Only                                                              |
| Status: For Rent Only     | <b>Area: 5992</b> sq ft                                                          |

# Miscellaneous

**Legal Description:** Island Traders Building, Unit 106-107, Ground Floor Retail Space on East Bay Street