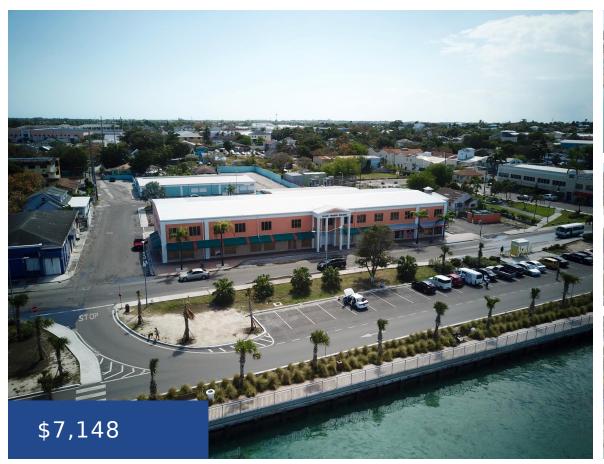

#### EAST BAY STREET NEW PROVIDENCE/PARADISE ISLAND

https://wateredgebahamas.com

Ground floor, 3,899 square foot space in a 2-storey mixed-use complex offering a standby generator, central HVAC system and plenty of parking for both customers and tenants. The building is conveniently close to Paradise Island, Harbour Bay Shopping Plaza and numerous restaurants. Each space comes installed with ceilings, lights and AC, CAM is additional and [...]

## **Basics**

**Rental Amount:** 7148 **Title of Property:** Island Traders

Location: East Bay Street Island: New Providence/Paradise Island

Category: Commercial Land and Services: Public Trans. Nearby, Shopping

## **Miscellaneous**

**Legal Description:** Island Traders Building, Unit 103 and 105, Ground Floor Retail/Office Space

on East Bay Street

Phone: 242.424.4448

Email: info@wateredgebahamas.com

Address: Nassau, Bahamas