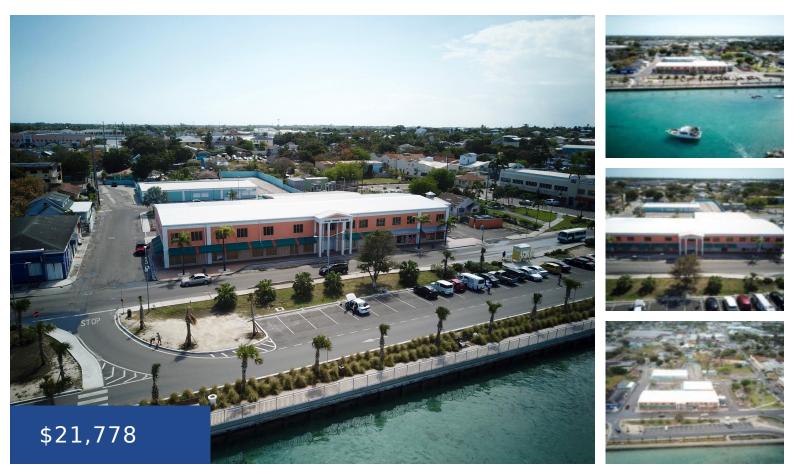

### EAST BAY STREET NEW PROVIDENCE/PARADISE ISLAND

https://wateredgebahamas.com

First floor, 13,067 square foot office space in a 2-storey mixed-use complex offering a standby generator, central HVAC system and plenty of parking for both customers and tenants. The building is conveniently close to Paradise Island, Harbour Bay Shopping Plaza and numerous restaurants. Each space is installed with ceilings, lights and AC, CAM is additional [...]

## Basics

| Rental Amount: 21778      | Title of Property: Island Traders                                                |
|---------------------------|----------------------------------------------------------------------------------|
| Location: East Bay Street | Island: New Providence/Paradise Island                                           |
| Category: Commercial      | Land and Services: Public Trans. Nearby, Shopping Nearby, Views, Visual exposure |
| Unit Rentable Area: 13067 | Type: Building Only                                                              |
| Status: For Rent Only     | <b>Area: 13067</b> sq ft                                                         |