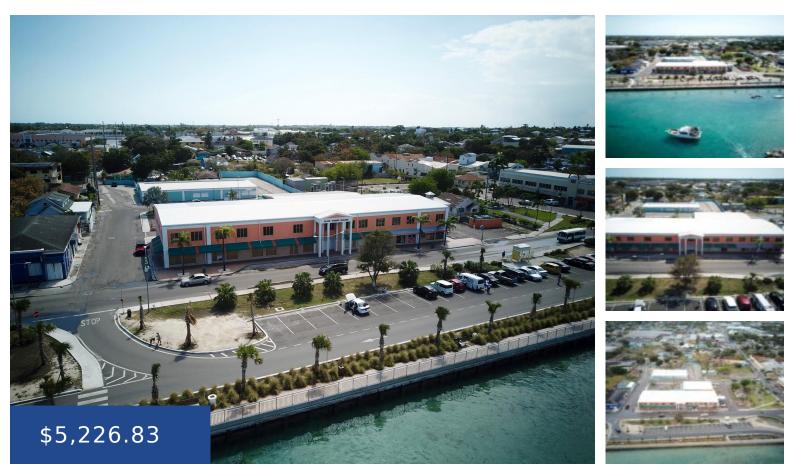

#### EAST BAY STREET NEW PROVIDENCE/PARADISE ISLAND

https://wateredgebahamas.com

Ground floor, 2,851 square foot space in a 2-storey mixed-use complex offering a standby generator, central HVAC system and plenty of parking for both customers and tenants. The building is conveniently close to Paradise Island, Harbour Bay Shopping Plaza and numerous restaurants. Each space comes installed with ceilings, lights and AC, CAM is additional and [...]

### Basics

| Rental Amount: 5227       | Title of Property: Island Traders                                                |
|---------------------------|----------------------------------------------------------------------------------|
| Location: East Bay Street | Island: New Providence/Paradise Island                                           |
| Category: Commercial      | Land and Services: Public Trans. Nearby, Shopping Nearby, Views, Visual exposure |
| Unit Rentable Area: 2851  | Type: Building Only                                                              |
| Status: For Rent Only     | <b>Area: 2851</b> sq ft                                                          |

# Miscellaneous

Legal Description: Island Traders Building, Unit 102, Ground Floor Retail on East Bay Street