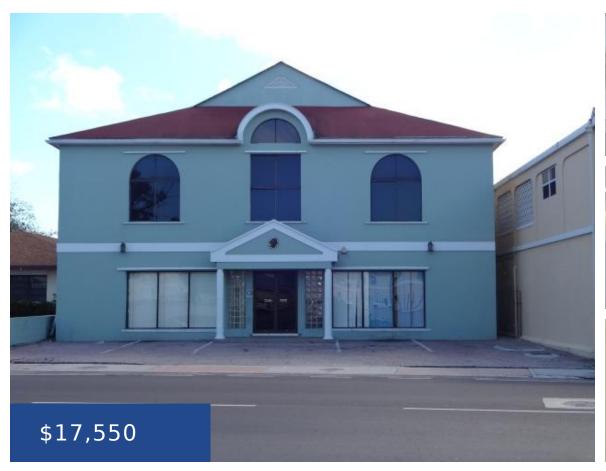

## EAST BAY STREET NEW PROVIDENCE/PARADISE ISLAND

https://wateredgebahamas.com

The Monarch Building is a commercial rental building is located on East Bay Street. The building has 7,860 square feet of rental space and a central air conditioning system. Included in the price are 34 parking spaces, six parking spaces in the front of the building, four in the back, and 24 parking spaces in [...]

## **Basics**

**Rental Amount: 17750** 

Location: Downtown

**Category:** Commercial

Land and Services: Fully Sewered, Public Trans.

Nearby, Shopping Nearby

Type: Building Only

**Area: 8500** sq ft

Title of Property: Monarch Building

Island: New Providence/Paradise Island

**Commercial:** Offices

**Unit Rentable Area: 8500** 

Status: For Rent Only

Year built: 1987