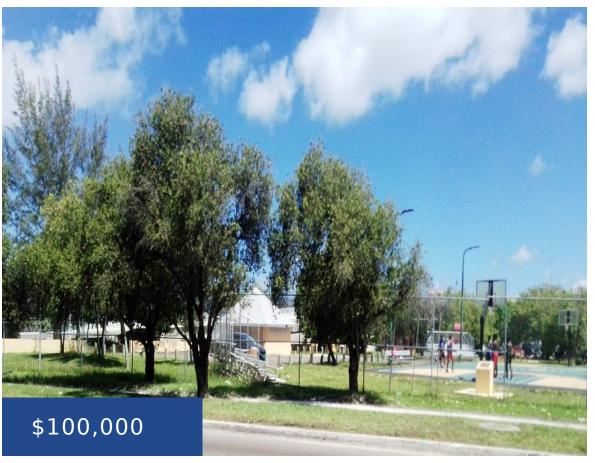

### EAST BAY ST VACANT LOT NEW PROVIDENCE/PARADISE ISLAND

https://wateredgebahamas.com

East Bay Street vacant lot for sale! This 2,781square foot property is perfectly situated across the street from the Sir Sidney Poitier Bridge and just west of the East Bay Street Business Plaza. This property is zoned for commercial or multifamily which makes it perfect for someone who wants a presence in the East Bay [...]

## **Basics**

**Location:** East Bay Street Island: New Providence/Paradise Island

**Lot Number:** 5 **Lot Width:** 48

Lot Depth: 58 Construction: None

Category: Lots/Acreage Total Finished Floor Area: 2781