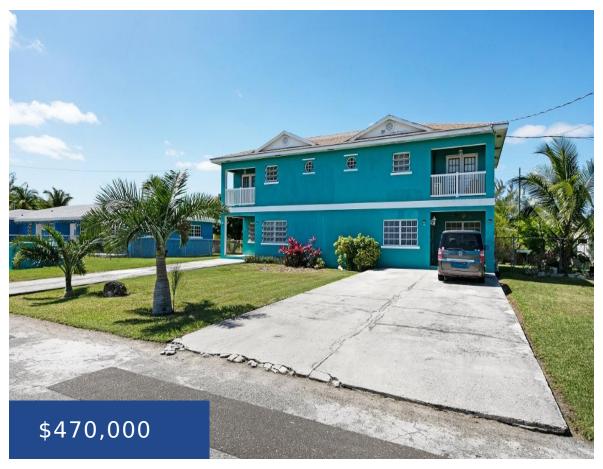

### **DUPLEX, ST ANDREWS BEACH NEW PROVIDENCE/PARADISE ISLAND**

https://wateredgebahamas.com

Welcome to a captivating real estate opportunity featuring an 8100-square-foot parcel of land with a 3734-square-foot two-story duplex apartment building. Each unit's ground floor welcomes you with covered entries, living and dining areas, kitchens with pantries, utility rooms, powder rooms, and stair alcoves. The first floors of both units showcase stairs, hallways, storage, and linen [...]

### **Basics**

**Location:** Yamacraw

Island: New Providence/Paradise Island

Lot Number: 147

Category: Full Duplex

**Type:** Full Duplex **Bedrooms: 4** beds

**Area: 3734** sq ft

Year built: 2012

Subdivision: St. Andrews Beach

Half Bathrooms: 2

**Construction:** Concrete Block

**Total Finished Floor Area: 3734** 

**Status:** For Sale Only

Bathrooms: 4 baths

Lot size: 8100 sq ft