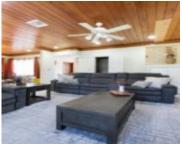

### **DUPLEX, ST ANDREWS BEACH NEW PROVIDENCE/PARADISE ISLAND**

https://wateredgebahamas.com

Welcome to a captivating real estate opportunity featuring an 8100-square-foot parcel of land with a 3734-square-foot two-story duplex apartment building. Each unit's ground floor welcomes you with covered entries, living and dining areas, kitchens with pantries, utility rooms, powder rooms, and stair alcoves. The first floors of both units showcase stairs, hallways, storage, and linen [...]