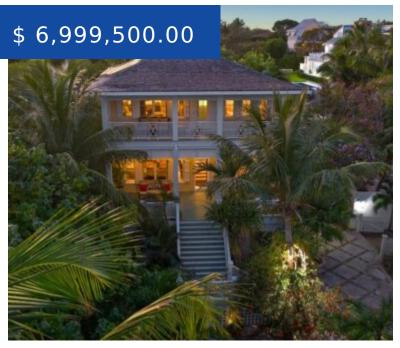

# **DUNMORE TOWN ELEUTHERA**

https://wateredgebahamas.com

Jambalaya is a traditional Bahamian style home with an eclectic coastal flair. Featuring a total of 6 bedrooms and 5 bathrooms, this luxury home is tucked away in a lushly landscaped garden facing Harbour Island's world-famous Pink Sand Beach. This 4,000 sq.ft. home features incredible views from the moment you...

## **BASIC FACTS**

| MLS #: 55825                    | Type: Single Family Home           |
|---------------------------------|------------------------------------|
| Status: For Sale Only           | Title of Property: Ocean View Home |
| Location: Harbour Island        | Island: Eleuthera                  |
| Bedrooms: 6                     | Bathrooms: 5                       |
| <b>Lot size:</b> 40000 sq ft    | Lot Number: NA                     |
| <b>Area:</b> 4000 sq ft         | Construction: Concrete Block       |
| Total Finished Floor Area: 4000 |                                    |