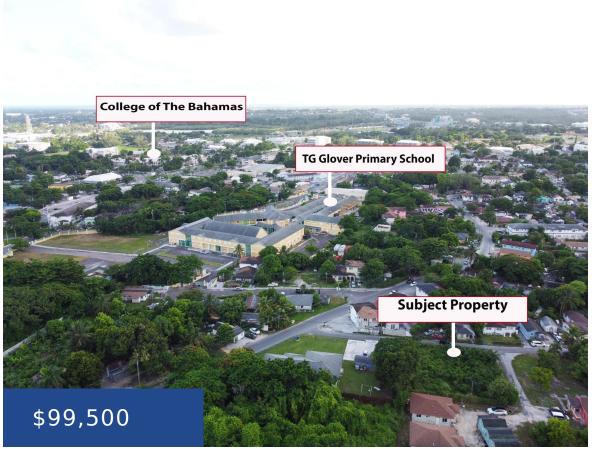

### **DUDLEY LANE NEW PROVIDENCE/PARADISE ISLAND**

https://wateredgebahamas.com

This 10,000 sq. ft. mixed-use zone lot is located in the Farrington Road area. Being near to the College of The Bahamas, restaurants, banking and the Downtown area, this lot presents a great investment opportunity.

### **Basics**

**Title of Property:** FARRINGTON ROAD LOT **Location:** Other New Providence/Nassau

**Island:** New Providence/Paradise Island **Lot Number:** 2

Construction: NoneCategory: Lots/AcreageType: Lots/AcreageStatus: For Sale OnlyBedrooms: 0 bedsBathrooms: 0 baths