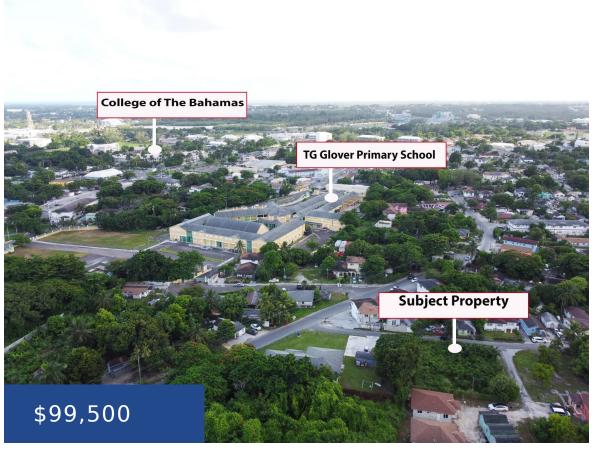

## **DUDLEY LANE NEW PROVIDENCE/PARADISE ISLAND**

https://wateredgebahamas.com

This 10,000 sq. ft. mixed-use zoned lot is located in the Farrington Road area. Being near to the College of The Bahamas, restaurants, banking and the Downtown area, this lot presents a great investment opportunity.