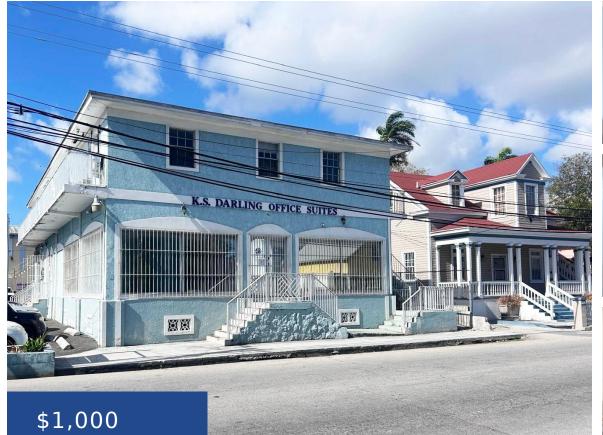

### DOWDESWELL STREET COMMERCIAL OFFICE SPACE NEW PROVIDENCE/PARADISE ISLAND

https://wateredgebahamas.com

This strategically positioned office space is just a five-minute walk from the heart of Downtown, combining convenience with accessibility. Nearby ample parking further enhances its appeal. Ideal for an accounting firm, law office, or any business seeking close proximity to Downtown commerce without the hassle of Downtown traffic and parking woes, this location offers a [...]

# Basics

| Rental Amount: 1000                                      | Title of Property: #81 DOWDESWELL ST   |
|----------------------------------------------------------|----------------------------------------|
| Location: Downtown                                       | Island: New Providence/Paradise Island |
| Business Type: Other                                     | Industrial: Light                      |
| Category: Commercial                                     | Commercial: Offices                    |
| Land and Services: Public Trans. Nearby, Shopping Nearby | Type: Building Only                    |
| Status: For Rent Only                                    | <b>Area: 850</b> sq ft                 |