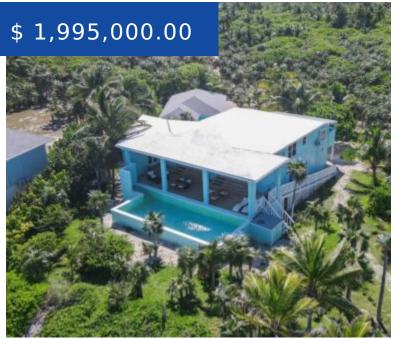

## **DOUBLE BAY ELEUTHERA**

https://wateredgebahamas.com

Newly renovated in 2022, this 5,400-sqft residence features 10 bedrooms and 11.5 bathrooms. The home's interior was masterfully designed for ultimate convenience and blends in seamlessly with its natural song, featuring thoughtful touches like vaulted cypress ceilings, impact doors and windows, automatic roll-down shutters, split AC units in every room,...

## **BASIC FACTS**

MLS #: 50860 Type: Single Family Home

Status: For Sale Title of Property: Sungate Estate

**Location:** Savannah Sound Island: Eleuthera

Bedrooms: 10 Bathrooms: 11

**Half Bathrooms:** 1 **Lot size:** 60113 sq ft

## **PROPERTY FEATURES**

Amenities: Security System, Swimming Style: Other

Pool, Bed & Breakfast, Impact Windows, Impact

Shutters, Furnished, Hurricane Windows

**Exterior Finish:** Finished Concrete **Sewer:** Septic - Yes