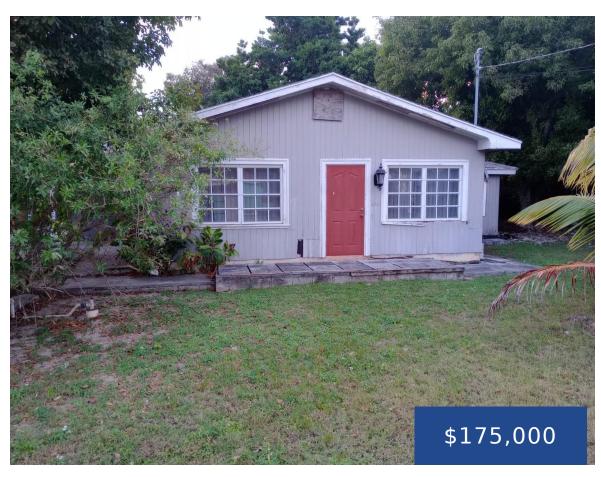

### DOMINGO HEIGHTS NEW PROVIDENCE/PARADISE ISLAND

https://wateredgebahamas.com

Three bed, two and a half bath home situated in the a quiet neighbourhood of Domingo Heights. Partially furnished and and ready for occupancy. This home sits on a multifamily lot which can be expanded to include two efficiency units to assist with your mortgage. This home is conveniently located near shopping, major highways, grocery [...]

#### **Basics**

**Location:** East Street **Island:** New Providence/Paradise Island

Half Bathrooms: 1 Lot Number: 48

**Construction:** Frame **Category:** Single Family Home

**Total Finished Floor Area:** 2164 **Type:** Single Family Home

## **Property Features**

**Lot size: 5815** sq ft

Amenities: None Style: Rancher

**Exterior Finish:** Wood **Sewer:** Septic - Yes

Water: Drilled Well Flooring: Ceramic Tile

Road: Street Roof: Asphalt Shingle