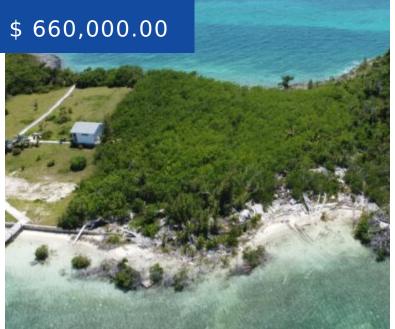

# **DICKIE'S CAY TRACT 1 ABACO**

https://wateredgebahamas.com

Located in the heart of Man-O-War harbor, directly across from the ferry docks, this large 26,137 square foot sea-to-sea parcel offers 100 feet of harbor frontage where you can build a protected dock for your boat, and 94 feet of deep-water shoreline on the Sea of Abaco. Oriented east to...

#### **MISCELLANEOUS**

Site Influences: View - Ocean, Quiet Area, Waterfront - Ocean, Acreage, Marina

Nearby, Private Island