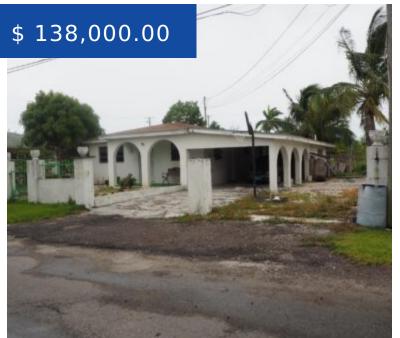

# DIAMOND SUBDIVISION NEW PROVIDENCE/PARADISE ISLAND

https://wateredgebahamas.com

This single-family home has so much to offer, with its features. This property includes 3 bedrooms and 1 bathroom and is ideal for a growing family. It is within a 4-mile radius of schools and shopping and is located in a quiet neighborhood. It has enclosed yard space and multiple...

#### **BASIC FACTS**

**MLS #:** 55685 **Type:** Single Family Home

Status: For Sale Only Location: Bacardi Road

**Island:** New Providence/Paradise Island **Bedrooms:** 3

**Bathrooms:** 1 **Lot size:** 5260 sq ft

Construction: Concrete Block Total Finished Floor Area: 1040

### **PROPERTY FEATURES**

Amenities: None Style: Bahamian Style

**Exterior Finish:** Finished Concrete **Sewer:** Septic - Yes

Water: City Roof: Asphalt Shingle

Foundation: Yes Air conditioning (Condo): None