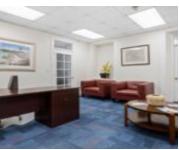

## **DEVONSHIRE HOUSE NEW PROVIDENCE/PARADISE ISLAND**

https://wateredgebahamas.com

Devonshire House is a historic Colonial office building ideally situated next to the US Embassy in the heart of Downtown Nassau. Built in 1840, its columned doorway, fretwork balconies, spacious rooms and deeply recessed windows showcase the grand British Colonial architecture of the 19th century. Renovated and modernized throughout the years the building is currently [...]