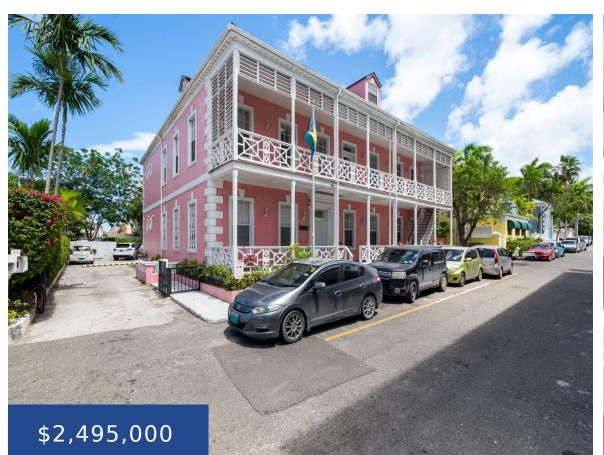

## **DEVONSHIRE HOUSE NEW PROVIDENCE/PARADISE ISLAND**

https://wateredgebahamas.com

Devonshire House is a historic Colonial office building ideally situated next to the US Embassy in the heart of Downtown Nassau. Built in 1840, its columned doorway, fretwork balconies, spacious rooms and deeply recessed windows showcase the grand British Colonial architecture of the 19th century. Renovated and modernized throughout the years the building is currently [...]

## Basics

Location: Downtown Category: Commercial Type: Building and Land Area: 7654 sq ft Year built: 1840 Island: New Providence/Paradise Island Unit Rentable Area: 7297 Status: For Sale Only Lot size: 13847 sq ft