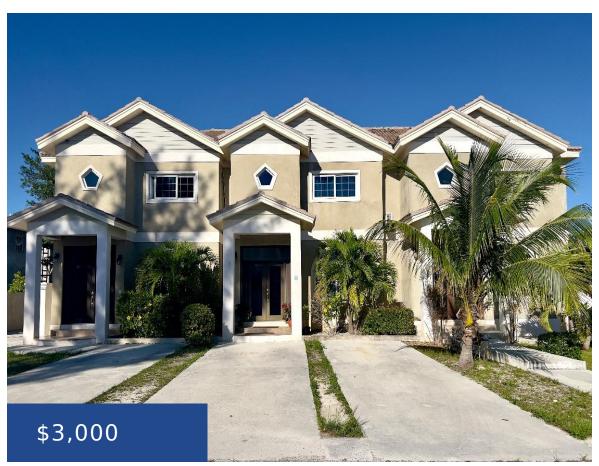

### **DELORES DRIVE NEW PROVIDENCE/PARADISE ISLAND**

https://wateredgebahamas.com

Tranquil Living in Venice Bay gated community. Step inside this huge 3 bedroom, 2.5 bathroom, 3 story townhouse with a loft on the third floor that can be used as a gym, office, or a fourth bedroom. This unit comes fully stocked as it was built for the owner of the complex with extra living, [...]

#### **Basics**

**Rental Amount:** 3000 **Title of Property:** Venice Bay For Rent

Location: Bacardi Road Island: New Providence/Paradise Island

**Half Bathrooms:** 1 **Lot Number:** 20

Block: 8 Construction: Concrete Block, Steel/Concrete

**Category:** Triplex **Total Finished Floor Area:** 2000

Type: Triplex Status: For Rent Only Bedrooms: 3 beds Bathrooms: 2 baths

Area: 2000 sq ft Lot size: 10000 sq ft