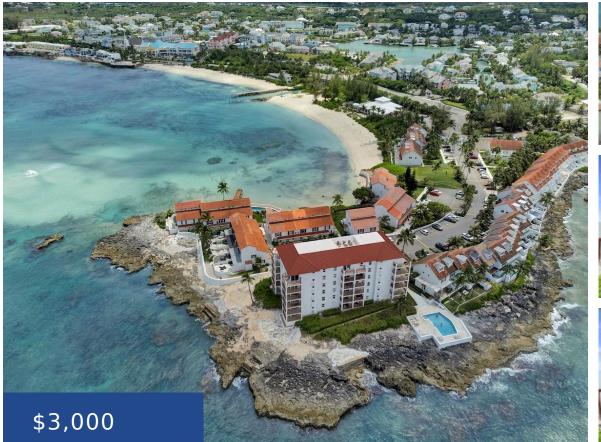

### **DELAPORTE NEW PROVIDENCE/PARADISE ISLAND**

https://wateredgebahamas.com

This amazing waterfront condo is located in Cable Beach in the gated community of

Delaporte Point. This condo experiences unobstructed north west ocean views from

the third floor of the condo building. This fully furnished condo boasts 2 spacious

bedrooms, both with ensuite bathrooms. Delaporte Point is a community that

- 2 beds
- 2 baths
- Condo
- Condo
- For Rent Only
- 1000 sq ft