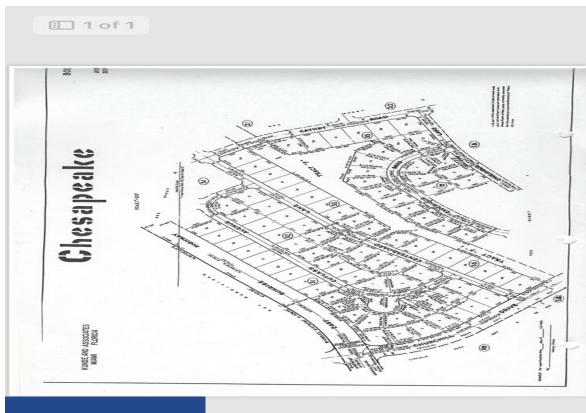

### **Basics**

**Location:** Chesapeake **Island:** Grand Bahama/Freeport

Lot Number: 51 Block: 33

Construction: None Category: Lots/Acreage

**Total Finished Floor Area:** 11660 **Type:** Lots/Acreage

Status: For Sale Only Bedrooms: 0 beds