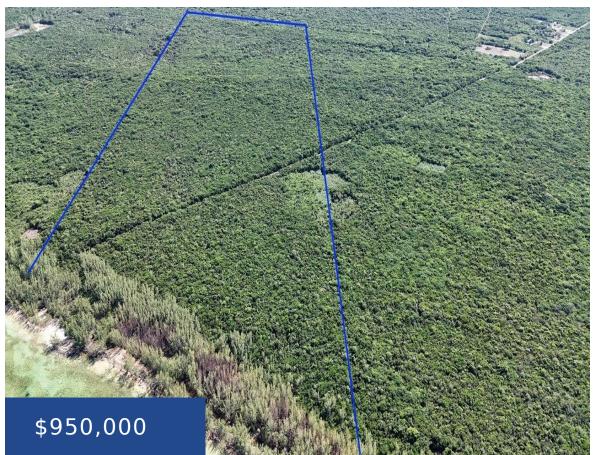

#### **DEEP CREEK ELEUTHERA**

https://wateredgebahamas.com

This is a very rare chance to own a stunning Beachfront parcel of land in Deep Creek, just minutes away from Cape Eleuthera, The Bahamas. These Beachfront parcels in South Eleuthera donâ tome on the market often and when they do they are snapped up very quickly. This unique property sits on Red Bays, renowned [...]

### **Basics**

**Title of Property:** Eleuthera Acreage **Location:** Rock Sound

Island: Eleuthera Lot Number: NA

Construction: None Category: Lots/Acreage

Type: Lots/Acreage Status: For Sale Only
Bedrooms: 0 beds Bathrooms: 0 baths

**Area: 0** sq ft **Lot size: 2417406** sq ft

# **Miscellaneous**

Site Influences: Easy Access, Highway Access, Private Setting, View - Ocean, Wooded

Area, Waterfront - Ocean, Acreage, Road - Paved, Marina Nearby, Beach Front

Phone: 242.424.4448

Email: info@wateredgebahamas.com