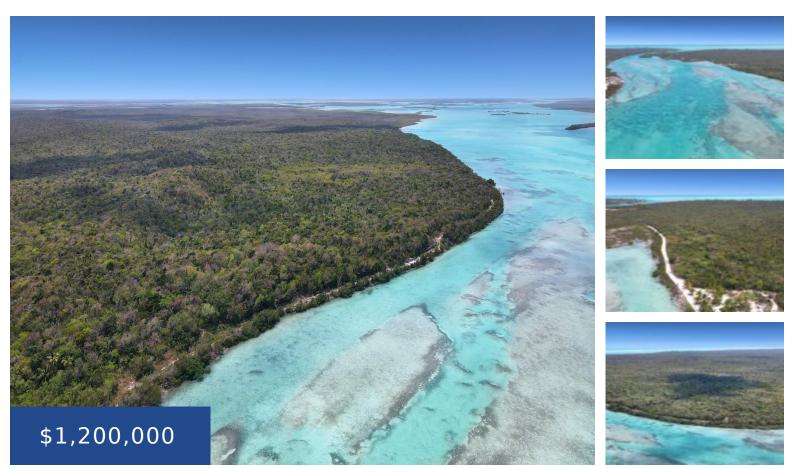

### **DEEP CREEK, ANDROS ANDROS**

https://wateredgebahamas.com

Welcome to South Andros, one of the best places in the world for diving, snorkeling, and bonefishing. This Deep Creek property is almost 20 acres and boasts 650 feet of unobstructed waterfront views. Perfectly situated near the third largest reef in the world, Andros Barrier Reef, and near Blue and Black sinkholes, hiking, and endless [...]

## Basics

Title of Property: Deep Creek, Andros Island: Andros Commercial: Mixed Type: Land Only Lot size: 871200 sq ft Location: Andros Beach Colony Category: Acreage Land and Services: Views,Waterfront Property Status: For Sale Only

# Miscellaneous

Legal Description: Twenty (20) Acres situated at the Settlement of Deep Creek, Andros