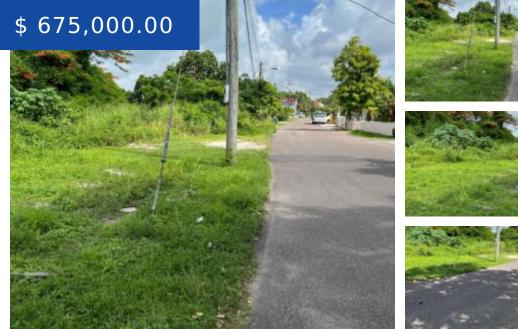

# DAVIS STREET & HAWTHORNE NEW PROVIDENCE/PARADISE ISLAND

https://wateredgebahamas.com

Located in the heart of Oakes Field, this is located on the northwestern corner of Hawthorne Road and Davis Street. The total area of this lot is thirty nine thousand, five hundred and ninety seven (39,597) square feet. All utilities are in place and include electricity, water, telephone and internet...

#### **BASIC FACTS**

| MLS #: 54725                 | Type: Lots/Acreage                      |
|------------------------------|-----------------------------------------|
| Status: For Sale Only        | Title of Property: Davis St & Hawthorne |
| Location: Oakes Field        | Island: New Providence/Paradise Island  |
| <b>Lot size:</b> 39597 sq ft | Lot Number: 30                          |
| Lot Width: 140               | Lot Depth: 285                          |
| <b>Area:</b> 39597 sq ft     | Block: 1                                |
| Construction: Other          |                                         |