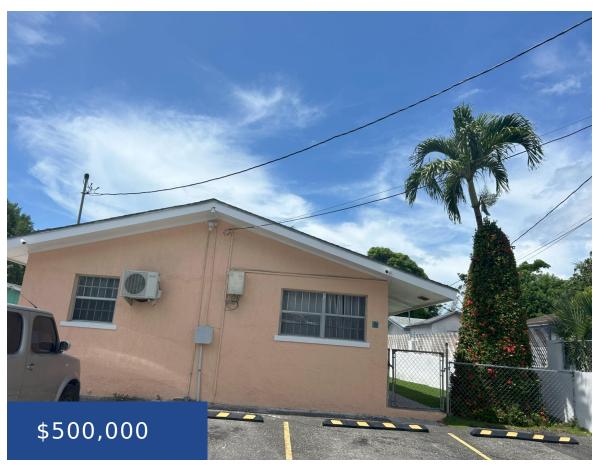

### CRYSTAL WAY APARTMENT NEW PROVIDENCE/PARADISE ISLAND

https://wateredgebahamas.com

Introducing Crystal Way, an exceptional apartment complex for sale off Soldier Road in Nassau. This impressive property spans 6,550 sq. ft. and features five stylish one-bedroom apartments, each with its own electrical meter. Additionally, a newly constructed two-bedroom, one-and-a-half-bath townhouse offers ample space for potential residents. Each unit is equipped with individual AC units, hurricane [...]

## **Basics**

**Location:** Soldier Road **Island:** New Providence/Paradise Island

Half Bathrooms: 1 Lot Number: 23

**Construction:** Concrete Block, Steel/Concrete **Category:** Apartment Complex

**Total Finished Floor Area:** 2548 **Type:** Apartment Complex

Status: For Sale Only

Bedrooms: 7 beds

Bathrooms: 6 baths

Area: 6550 sq ft

**Lot size: 6550** sq ft **Year built:** 2004