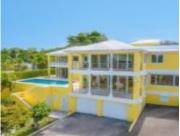

### CREEK HOUSE EASTERN ROAD NEW PROVIDENCE/PARADISE ISLAND

https://wateredgebahamas.com

Creek House is set on almost an acre of land with over 100â on Fox Hill Creek. The combination of dockage and ocean views is a rare find. With 6246 sq ft of living space, large canal side gazebo with bathrooms and shower, this home is ideal for entertaining. Large spacious rooms certainly lend themselves [...]

## **Property Features**

**Amenities:** Security System, Garden Area, Swimming Pool, Kitchen Style: 2 Storey-Main L Built-in(s), Jetted Bathtub, Main Level Entry, Wkshop in House, Fully **Entry** 

Fenced, Dock, Fully Walled, Impact Windows, Impact Shutters, Roll Down Shutters, Cable, Stand-by Generator, Furnished, Hurricane Windows

Exterior Finish: Finished Concrete Sewer: Connected

Water: City **Roof:** Bermuda

Foundation: Yes Air conditioning

(Condo): Central

Outdoor Area (Condo): Private Yard, Gazebo, Covered **Assessment Includes** (Condo): No Fee

Patio, Patio, Porch, Pool, Garden, Fruit Trees

Parking Type: Garage - Double, Additional Parking, Visitor Parking