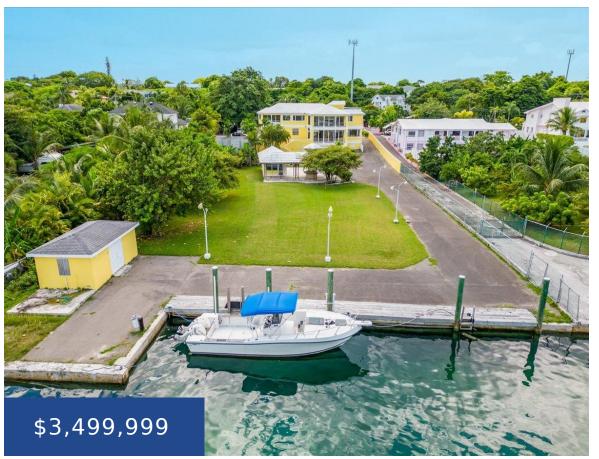

### CREEK HOUSE EASTERN ROAD NEW PROVIDENCE/PARADISE ISLAND

https://wateredgebahamas.com

Creek House is set on almost an acre of land with over 100â on Fox Hill Creek. The combination of dockage and ocean views is a rare find. With 6246 sq ft of living space, large canal side gazebo with bathrooms and shower, this home is ideal for entertaining. Large spacious rooms certainly lend themselves [...]

- 6 beds
- 6 baths
- Single Family Home
- Single Family Home
- For Sale Only
- 6246 sq ft

#### **Basics**

Location: Eastern Road Island: New Providence/Paradise Island

Lot Number: 272 **Construction:** Concrete Block

**Total Finished Floor Area:** 6246 Category: Single Family Home

**Type:** Single Family Home Status: For Sale Only

Bedrooms: 6 beds Bathrooms: 6 baths

Area: 6246 sq ft **Lot size: 41666** sq ft