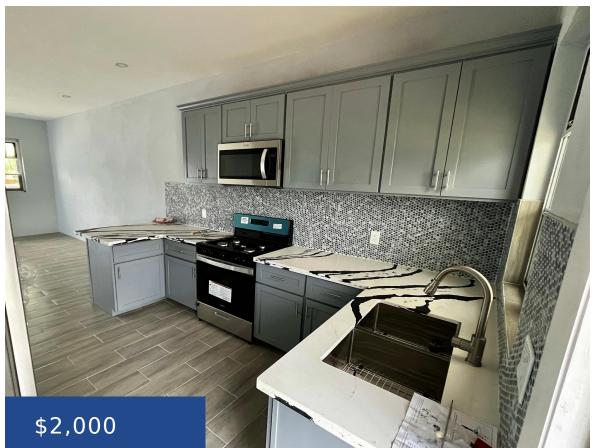

#### COX WAY NEW PROVIDENCE/PARADISE ISLAND

https://wateredgebahamas.com

Brand new two bedroom, one bath apartment now available for rent in the quiet and centrally located neighborhood of Williams Terrace, off Cox Way, an up-and-coming modern area. The spacious apartment features brand new appliances, beautiful finishes, ceiling fans and high-efficiency ductless air-conditioning units. The unit includes water and gas and also offers each unit [...]

### Basics

Rental Amount: 2000 Location: Golden Gates Construction: Concrete Block Total Finished Floor Area: 960 Status: For Rent Only Bathrooms: 1 bath Lot size: 0 sq ft Title of Property: Golden Gates Island: New Providence/Paradise Island Category: Apartment Complex Type: Apartment Complex Bedrooms: 2 beds Area: 960 sq ft

## **Property Features**

| Amenities: Garden Area,Impact Windows,Hurricane<br>Windows,Appliances Only | Style: Apartment                             |
|----------------------------------------------------------------------------|----------------------------------------------|
| Exterior Finish: Finished Concrete                                         | Sewer: Septic - Yes                          |
| Water: City                                                                | Flooring: Ceramic Tile                       |
| Roof: Asphalt Shingle                                                      | Foundation: Yes                              |
| Air conditioning (Condo): None                                             | <b>Outdoor Area (Condo):</b> Private<br>Yard |
| Assessment Includes (Condo): No Fee                                        | Parking Type: Open                           |