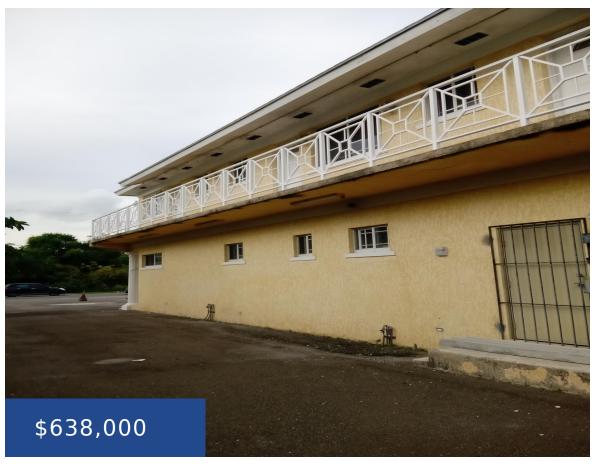

## **COWPEN ROAD NEW PROVIDENCE/PARADISE ISLAND**

https://wateredgebahamas.com

(3) commercial /apartment units upstairs. Downstairs- (2) interior storage rooms, (1) exterior storage room, (3) large offices, casher cage, reception area, kitchen, 2 bath

## **Basics**

**Location:** Cowpen Road **Island:** New Providence/Paradise Island

Lot Width: 60 Lot Depth: 122

Lot Shape: Rectangular Multi-Family: Other

Industrial: Light Category: Commercial

Commercial: Mixed Type: Building and Land

## **Miscellaneous**

**Status:** For Sale Only

Lot size: 7317 sq ft

**Legal Description:** Two Storey Commercial Building situated on the southern side of Cowpen Road, located immediately west of Royal Palm Gardens, 2,000 feet east of Golden Isles Rd.