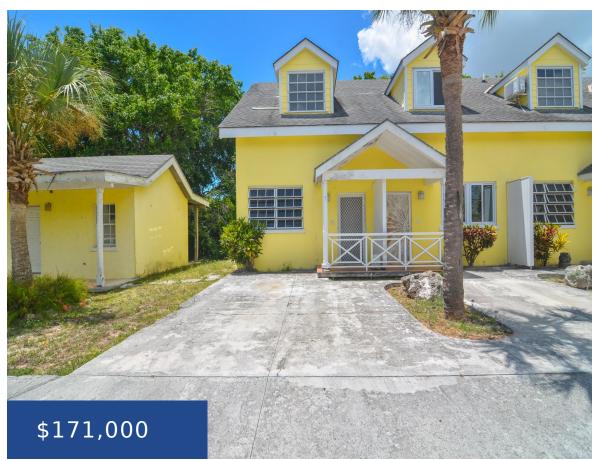

#### **COUNTRY CLUB ESTATES NEW PROVIDENCE/PARADISE ISLAND**

https://wateredgebahamas.com

Nestled in the serene enclave of Country Club Estates, this delightful two-story townhome awaits its transformation. With 2 bedrooms, 1.5 bathrooms, and approximately 1,220 sq.ft. of living space, this unit offers a promising canvas for investment or cozy living. While minor cosmetic updates are needed inside and out, envision the potential to customize this space [...]

### **Basics**

**Location:** Carmichael Road Island: New Providence/Paradise Island

Half Bathrooms: 1 Lot Number: 7

Construction: Concrete Block Category: Condo

**Total Finished Floor Area:** 1220 **Type:** Condo

Status: For Sale Only

Bedrooms: 2 beds

Bathrooms: 1 bath

Area: 17000 sq ft

**Lot size: 17000** sq ft

## **Property Features**

Amenities: Main Level Entry, Unfurnished Style: Townhouse

**Exterior Finish:** Finished Concrete **Sewer:** Septic - Yes

Water: City Laundry: None

Flooring: Ceramic Tile, Wood Roof: Asphalt Shingle