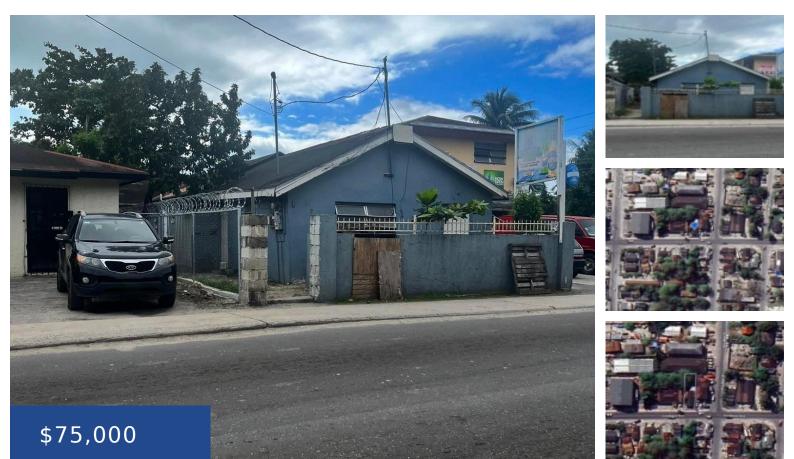

## CORDEAUX AVE TRIPLEX NEW PROVIDENCE/PARADISE ISLAND

https://wateredgebahamas.com

Triplex located in the heart of the Englerston community, in a multi-family and commerical zoned area. With the right buyer and vision, this property can be transformed into the ideal investment. Buyers can refurbish the building to update the triplex or can change the building to office spaces to rent as well. Very busy and [...]

- 6 beds
- 3 baths
- Triplex
- Triplex
- For Sale Only
- 2952 sq ft

## Basics

Title of Property: #53 CORDEAUX AVE Island: New Providence/Paradise Island Block: 8 Category: Triplex Type: Triplex Bedrooms: 6 beds Area: 2952 sq ft Location: Englerston Lot Number: 2 Construction: Concrete Block Total Finished Floor Area: 1672 Status: For Sale Only Bathrooms: 3 baths Lot size: 2952 sq ft