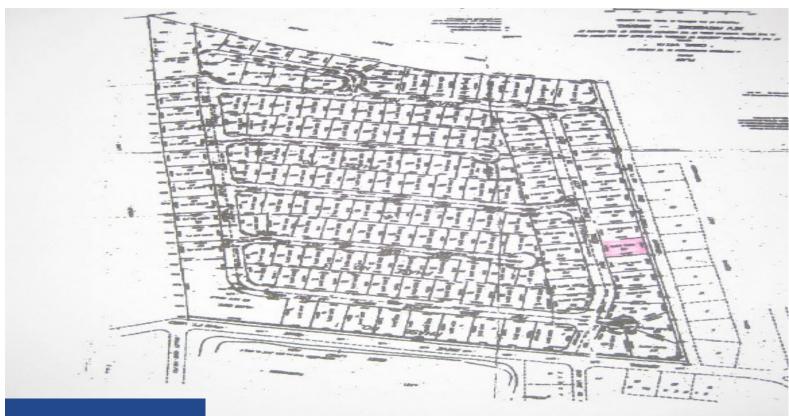

## \$95,000

A very large homesite lot located on the western side of Pink Coral Drive West in a well planned community called, Coral Vista. Available at an affordable price to build your dream home in a very peaceful and clean neighbourhood. Close proximity to many great shopping plazas, churches, public transportation, great dining, beautiful beaches, private and public [...] • Lots/Acreage, Luxury Development

# Miscellaneous

**Listing Private Notes:** Keishalyn Moss - Lot #48 kdmoss@bahamaselectricity.com 302.1574 - work 477.2476 - cell Directions: Travel thru Coral Harbour main entrance, make the 3rd right onto Pink Coral Dr., follow the road, it's the 5th lot on the right.