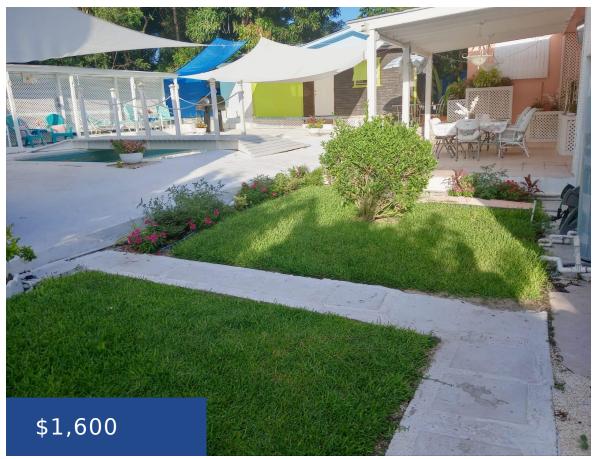

#### **CORAL VILLAS NEW PROVIDENCE/PARADISE ISLAND**

https://wateredgebahamas.com

Nestled in the quiet, family friendly neighbourhood of Coral Lakes, an oasis awaits you. Fully furnished 1 bed, 1 bath apartment with utilities included. A community pool, free washing facilities, ample parking and an inviting, relaxing and comfortable outdoor living space for your enjoyment. The apartment is conveniently located near the airport, grocery stores, major [...]

## **Property Features**

Amenities: Fully Fenced, Furnished

Style: Apartment

Exterior Finish: Finished Concrete

Sewer: Septic - Yes

Water: Drilled Well Flooring: Ceramic Tile

**Road:** Street **Roof:** Asphalt Shingle

### **Basics**

Rental Amount: 1600 Location: Adelaide

Island: New Providence/Paradise Island

Lot Number: n/a

Construction: Concrete Block Category: Condo

**Total Finished Floor Area:** 600 **Type:** Condo

Status: For Rent Only