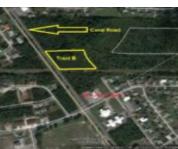

## CORAL ROAD GRAND BAHAMA/FREEPORT

https://wateredgebahamas.com

This 2.78-acre parcel located on Coral Road represents an outstanding opportunity for investors or businesses looking to capitalize on prime location vacant commercial land. The absence of property service charges significantly enhances its appeal, offering a cost-effective solution for those aiming to develop or expand their operations. The availability of all utilities on-site further simplifies [...]

## **Basics**

**Title of Property:** Commercial Tract

Island: Grand Bahama/Freeport

**Business Type:** Other

Type: Land Only

**Lot size: 121097** sq ft

**Location:** Other Grand Bahama/Freeport

Lot Number: B