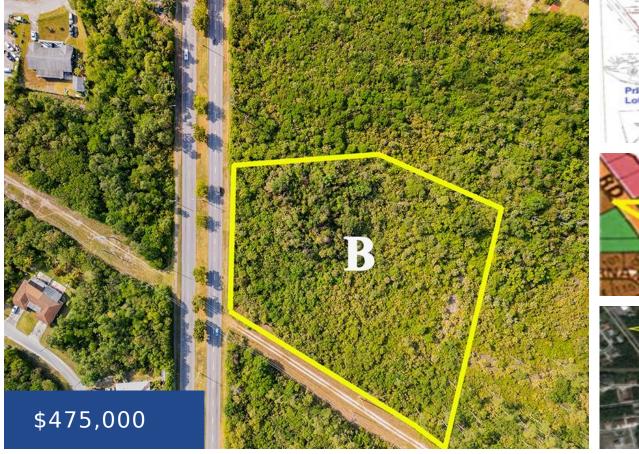

## CORAL ROAD GRAND BAHAMA/FREEPORT

https://wateredgebahamas.com

This 2.78-acre parcel located on Coral Road represents an outstanding opportunity for investors or businesses looking to capitalize on prime location vacant commercial land. The absence of property service charges significantly enhances its appeal, offering a cost-effective solution for those aiming to develop or expand their operations. The availability of all utilities on-site further simplifies [...]

## **Basics**

**Title of Property:** Commercial Tract

Island: Grand Bahama/Freeport

**Business Type:** Other

Type: Land Only

**Lot size: 121097** sq ft

**Location:** Other Grand Bahama/Freeport

Lot Number: B

## **Miscellaneous**

Legal Description: Tract B, Coral Road, Park Royal Subdivision

Call us now

Phone: 242.424.4448

Email: info@wateredgebahamas.com

Address: Nassau, Bahamas