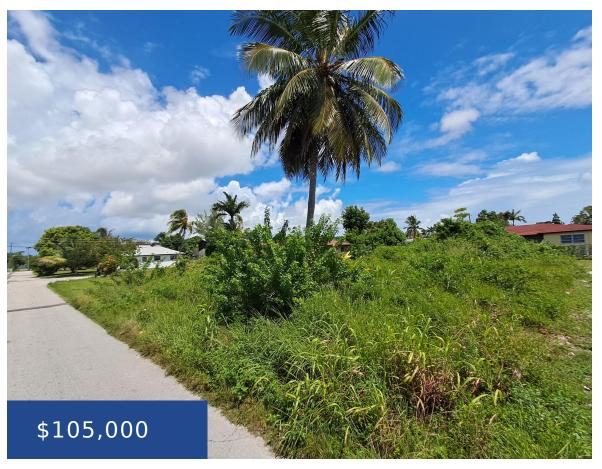

### **CORAL HEIGHTS EAST NEW PROVIDENCE/PARADISE ISLAND**

https://wateredgebahamas.com

This 8,800 sq ft single family lot is located in a quiet and established area known as Coral Heights East. Situated in the western district of New Providence, this lot is ideal for the construction of your dream home. This lot as access to all utilities and is conveniently located close to The International Airport, [...]

#### **Basics**

Location: Coral Harbour

Island: New Providence/Paradise Island

Block: 11

Category: Lots/Acreage

Status: For Sale Only

Bathrooms: 0 baths

Lot size: 8800 sq ft

**Subdivision:** Coral Heights East

Lot Number: 2

Construction: None

Type: Lots/Acreage

Bedrooms: 0 beds

Area: 0 sq ft