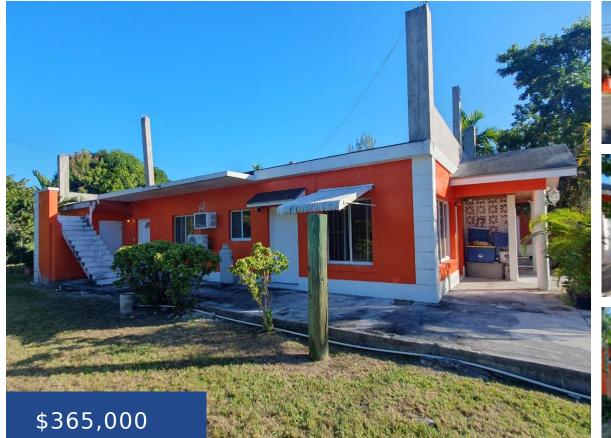

#### CORAL HARBOUR VILLAGE NEW PROVIDENCE/PARADISE ISLAND

https://wateredgebahamas.com

Welcome to the quaint subdivision of Coral Harbour Village, a great opportunity for a first-time buyer or investor to get into ownership with instant income with longterm rental or AirBnB. With 4 fully rented 1 bedroom 1 bathroom apartments on the ground level, buyers have the option of keeping it as is or completing the [...]

- 4 beds
- 4 baths
- Fourplex
- Fourplex
- For Sale Only
- 6016 sq ft

### Basics

| Location: Coral Harbour | Island: New Providence/Paradise Island |
|-------------------------|----------------------------------------|
| Lot Number: 32          | Construction: Concrete Block           |
| Category: Fourplex      | Total Finished Floor Area: 4340        |
| Type: Fourplex          | Status: For Sale Only                  |
| Bedrooms: 4 beds        | Bathrooms: 4 baths                     |
| <b>Area: 6016</b> sq ft | Lot size: 6016 sq ft                   |