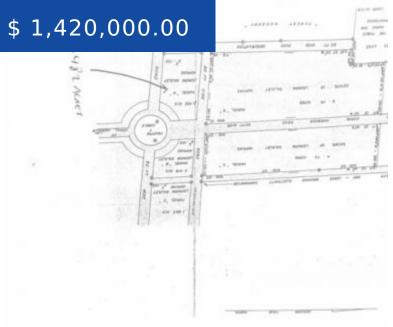

## **CORAL HARBOUR ROUND-ABOUT ACREAGE**

https://wateredgebahamas.com

An ideal investment in a fast growing area in the West. This fantastic corner acreage is located at Coral Harbour roundabout and the beginning of Adelaide Road traveling west. Prime location for many business opportunities such as a highend office building, bank, retail store, furniture store, townhouse units, restaurants just to...

## **BASIC FACTS**

**Listing Number:** VA100501

**Status:** For Sale For Sale Only

Island: New Providence/Paradise Island

Type: Lots/Acreage Luxury Development

**District:** Western

Living Area: 1.482 acres