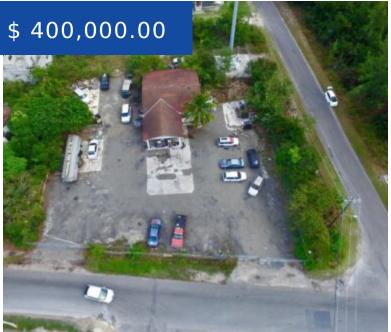

## CORAL HARBOUR NEW PROVIDENCE/PARADISE ISLAND

https://wateredgebahamas.com

Situated on the main Coral Harbour Drive in southern New Providence, this spacious 23,530 sq. ft. property can be a great business opportunity. Formerly the Coral Harbour Service Station and located in a high-traffic area this property is perfectly situated for any new or existing business. Contact today to learn...

## **MISCELLANEOUS**

Legal Description: Formerly Coral Harbour Service Station, 23,530 Sq. Ft. lot

**CALL US NOW** 

Phone: 242-424-4448

Email: info@wateredgebahamas.com

Address: Bahamas