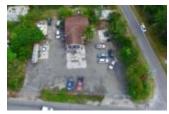

## CORAL HARBOUR NEW PROVIDENCE/PARADISE ISLAND

https://wateredgebahamas.com

Situated on the main Coral Harbour Drive in southern New Providence, this spacious 23,530 sq. ft. property can be a great business opportunity. Formerly the Coral Harbour Service Station and located in a high-traffic area this property is perfectly situated for any new or existing business. Contact today to learn...

## **MISCELLANEOUS**

Legal Description: Formerly Coral Harbour Service Station, 23,530 Sq. Ft. lot

**CALL US NOW** 

Phone: 242-424-4448

Email: info@wateredgebahamas.com

Address: Bahamas