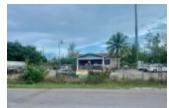

## CORAL HARBOUR NEW PROVIDENCE/PARADISE ISLAND

https://wateredgebahamas.com

Situated on the main Coral Harbour Drive in southern New Providence, this spacious 23,530 sq. ft. property can be a great business opportunity. Formerly the Coral Harbour Service Station and located in a high-traffic area this property is perfectly situated for any new or existing business. Contact today to learn...

## **MISCELLANEOUS**

Legal Description: Formerly Coral Harbour Service Station, 23,530 Sq. Ft. lot

**CALL US NOW** 

Phone: 242-424-4448

Email: info@wateredgebahamas.com

Address: Bahamas