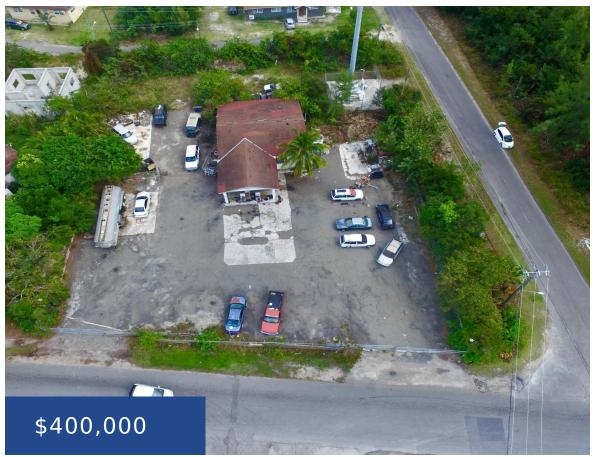

## CORAL HARBOUR NEW PROVIDENCE/PARADISE ISLAND

https://wateredgebahamas.com

Situated on the main Coral Harbour Drive in southern New Providence, this spacious 23,530 sq. ft. property can be a great business opportunity. Formerly the Coral Harbour Service Station and located in a high-traffic area this property is perfectly situated for any new or existing business. Contact today to learn more about this exciting opportunity.

## **Basics**

Title of Property: Coral Harbour

Island: New Providence/Paradise Island

**Category:** Industrial

**Status:** For Sale Only

**Lot size: 23530** sq ft

Location: Coral Harbour

**Business Type:** Industrial

## **Miscellaneous**

Legal Description: Formerly Coral Harbour Service Station, 23,530 Sq. Ft. lot

Call us now

Phone: 242.424.4448

Email: info@wateredgebahamas.com

Address: Nassau, Bahamas