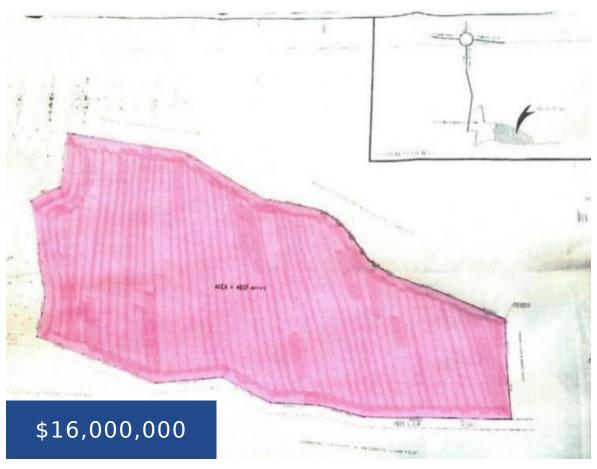

#### **CORAL HARBOUR CANAL ACREAGE**

https://wateredgebahamas.com

Calling all innovative Developers, a large tract with canal and sea access that you've being longing for is here to create a world class subdivision of its kind in beautiful Via Della Rosa, Coral Harbour. The endless potential is only a deposit away to take this gem off the market and turn this awesome parcel [...]

**District:** Western

Living Area: 40.12 acres

**Type:** Lots/Acreage