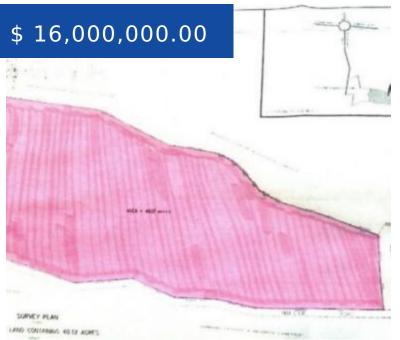

# **CORAL HARBOUR CANAL ACREAGE**

https://wateredgebahamas.com

Calling all innovative Developers, a large tract with canal and sea access that you've being longing for is here to create a world class subdivision of its kind in beautiful Via Della Rosa, Coral Harbour. The endless potential is only a deposit away to take this gem off the market...

#### **BASIC FACTS**

Listing Number: VA210702

Status: For Sale For Sale Only

Island: New Providence/Paradise Island

Type: Lots/Acreage

District: Western

Living Area: 40.12 acres

- Gated Community
- Water feature