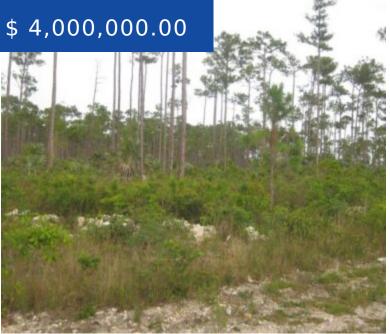

## **CORAL HARBOUR ACREAGE**

https://wateredgebahamas.com

This fabulous investment opportunity awaits you in as fast growing area. Very high traffic area for an office building, theater, financial centre, retail store, townhouse development, and many other business ventures. Close proximity to the international airport, Albany, Lyford Cay, Old Fort Bay, fine dining, beautiful beaches, foodstore, shopping, banks...

### **BASIC FACTS**

**Listing Number: VA210701** 

**Status:** For Sale For Sale Only

Island: New Providence/Paradise Island

Type: Lots/Acreage Luxury Development

**District:** Western

Living Area: 4.72 acres